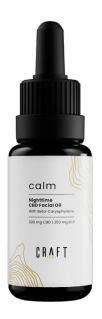

#### **CALM**

Nighttime CBD Facial Oil With Beta-Caryophyllene

300 mg CBD | 250 mg BCP NET WT 1 oz | 30 ml

Calm nighttime facial oil soothes irritated tired skin. Oil strengthens the outer layer of the skin helping to minimize epidermal water loss. This keeps skin hydrated and helps to lessen the appearance of fine lines and wrinkles. Beta-Caryophyllene (BCP) plus hemp-derived CBD reduces inflammation while squalane oil helps to alleviate the appearance of scarring. The result, skin that is pampered and refreshed. Wake up to a more nourished and balanced complexion.

Ingredients: Squalane Oil, Hemp Seed Oil, Hemp-Derived Cannabidiol Isolate (CBD), Beta-Caryophyllene (BCP).**THC Free.** 