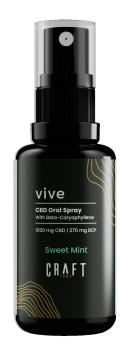

#### **VIVE**

CBD Oral Spray With Beta-Caryophyllene

1000 mg CBD | 270 mg BCP NET WT 1 oz | 30 ml

Each pump of a Craft 1861 oral spray quickly delivers 6 mg of therapeutic Beta-Caryophyllene (BCP) plus hemp-derived CBD to help you flavorfully activate your wellness daily. Sprayed directly in the mouth, it delivers all the benefits of CBD where you want, when you want with a refreshing smoothness of sweet mint or the punchy, bright flavor of cinnamon.

#### **Sweet Mint Flavor Ingredients:**

Squalane Oil, Grapeseed Oil, Hemp-Derived Cannabidiol Isolate (CBD), Beta-Caryophyllene (BCP), Peppermint Oil, Stevia, Coconut Oil. **THC Free.** 