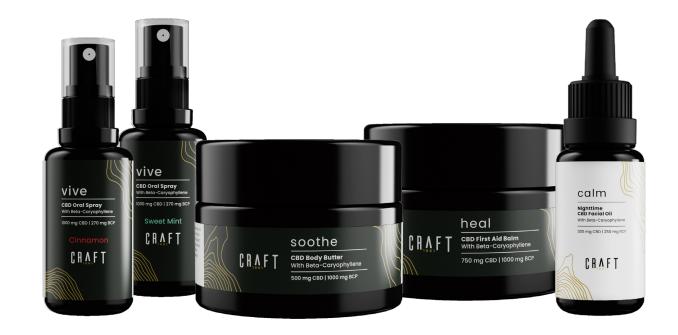

# SOOTHE CRAFT With Beta-Caryophyllene 500 mg CBD | 1000 mg BCP

CBD Body Butter With Beta-Caryophyllene

500 mg CBD | 1000 mg BCP NET WT 2 oz | 59 ml

Soothe sore muscles and joints with the restorative power of botanicals, essential oils, and Beta-Caryophyllene plus hemp-derived CBD. It is formulated with two transdermal carriers to bring restorative power to the underlying tissues for a swift recovery. Combined with shea butter to nourish and the oils of jojoba and squalane which act as antioxidants, Soothe will help alleviate discomfort to get you back to where you want to be.

#### **HEAL**

CBD First Aid Balm With Beta-Caryophyllene

750 mg CBD | 1000 mg BCP NET WT 2 oz | 59 ml

Soothe minor skin irritations and swelling with the restorative power of essential oils and Beta-Caryophyllene (BCP) plus hemp-derived CBD. BCP engages the inflammatory system to reduce swelling and redness. The essential oil blend of arnica, lavender, and tea tree has antimicrobial properties which aid in the recovery of sore muscles making for fast therapeutic relief.

## **RESTORATIVE CARE**

Soothe sore muscles and joints and ease the discomfort of minor skin irritations and swelling with the restorative power of Craft 1861's essential oils, botanicals, and Beta-Caryophyllene plus hemp-derived CBD.

## **INGESTIBLES**

Craft 1861's oral sprays offer a powerful combination of natural flavors and Beta-Caryophyllene (BCP) plus hemp-derived CBD for a fast, flavorful way to activate your wellness daily.

#### **VIVE**

CBD Oral Spray With Beta-Caryophyllene

1000 mg CBD | 270 mg BCP NET WT 1 oz | 30 ml

Each pump of a Craft 1861 oral spray quickly delivers 6 mg of therapeutic Beta-Caryophyllene (BCP) plus hemp-derived CBD to help you flavorfully activate your wellness daily. Sprayed directly in the mouth, it delivers all the benefits of CBD where you want, when you want with a refreshing smoothness of sweet mint or the punchy, bright flavor of cinnamon.

#### **CALM**

Nighttime CBD Facial Oil With Beta-Caryophyllene

300 mg CBD | 250 mg BCP NET WT 1 oz | 30 ml

Calm nighttime facial oil soothes irritated tired skin. Oil strengthens the outer layer of the skin helping to minimize epidermal water loss. This keeps skin hydrated and helps to lessen the appearance of fine lines and wrinkles. Beta-Caryophyllene (BCP) plus hemp-derived CBD reduces inflammation while squalane oil helps to alleviate the appearance of scarring. The result, skin that is pampered and refreshed. Wake up to a more nourished and balanced complexion.