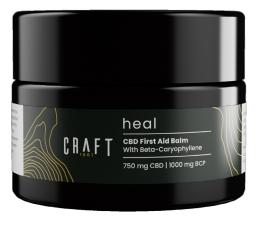

#### **HEAL**

CBD First Aid Balm With Beta-Caryophyllene

750 mg CBD | 1000 mg BCP NET WT 2 oz | 59 ml

Soothe minor skin irritations and swelling with the restorative power of essential oils and Beta-Caryophyllene (BCP) plus hemp-derived CBD. BCP engages the inflammatory system to reduce swelling and redness. The essential oil blend of arnica, lavender, and tea tree has antimicrobial properties which aid in the recovery of sore muscles making for fast therapeutic relief.

Ingredients: Cocoa Butter, Shea Butter, Coconut Oil, Beeswax, Squalane Oil, Beta-Caryophyllene (BCP), Sweet Almond Oil, Castor Oil, Hemp-Derived Cannabidiol Isolate (CBD), Arnica Oil, Eucalyptus Oil, Lavender Oil, Tea Tree Oil, Chamomile Oil. THC Free.