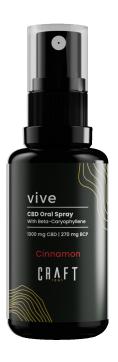

#### **VIVE**

CBD Oral Spray With Beta-Caryophyllene

1000 mg CBD | 270 mg BCP NET WT 1 oz | 30 ml

Each pump of a Craft 1861 oral spray quickly delivers 6 mg of therapeutic Beta-Caryophyllene (BCP) plus hemp-derived CBD to help you flavorfully activate your wellness daily. Sprayed directly in the mouth, it delivers all the benefits of CBD where you want, when you want with a refreshing smoothness of sweet mint or the punchy, bright flavor of cinnamon.

#### **Cinnamon Flavor Ingredients:**

Squalane Oil, Grapeseed Oil, Hemp-Derived Cannabidiol Isolate (CBD), Beta-Caryophyllene (BCP), Cinnamon Oil. **THC Free.** 